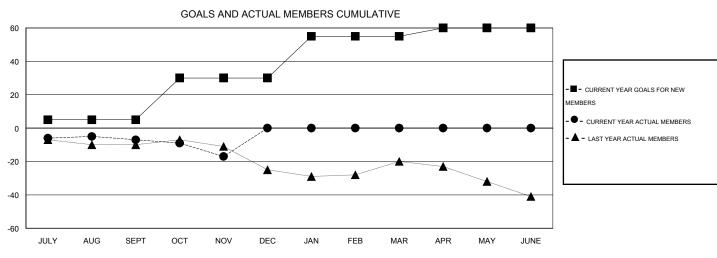

## District 11 B1

Results as of: 11/30/2014

## LOCATION MICHIGAN

 $\mathsf{GMT}\;\mathsf{CA}\;1$ 

| Clubs                       |                  |                  |                  |                  | Members                     |                    |                                     |                    |                  |  |
|-----------------------------|------------------|------------------|------------------|------------------|-----------------------------|--------------------|-------------------------------------|--------------------|------------------|--|
|                             | RESUL            | TS FOR 2014-2015 | i                |                  | RESULTS FOR 2014-2015       |                    |                                     |                    |                  |  |
| QUARTER                     | NEW CLUB<br>GOAL | NEW CLUBS        | DROPPED<br>CLUBS | NET<br>GAIN/LOSS | QUARTER                     | NEW MEMBER<br>GOAL | CHARTER AND<br>NEW MEMBERS<br>ADDED | DROPPED<br>MEMBERS | NET<br>GAIN/LOSS |  |
| JULY/AUG/SEPT               | 0                | 0                | 0                | 0                | JULY/AUG/SEPT               | 5                  | 13                                  | 20                 | -7               |  |
| OCT/NOV/DEC                 | 1                | 0                | 0                |                  | OCT/NOV/DEC                 | 25                 | 11                                  | 21                 | -10              |  |
| JAN/FEB/MAR<br>APR/MAY/JUNE | 0                | 0                | 0                | 0                | JAN/FEB/MAR<br>APR/MAY/JUNE | 25<br>5            | 0                                   | 0                  | 0                |  |